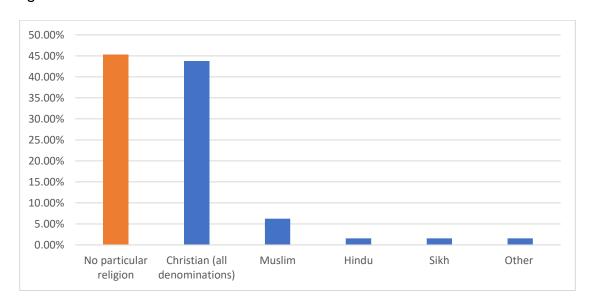

------------|
| White - British                                          | 78.13%     |
| White - Irish                                            | 1.56%      |
| White - Any other background                             | 3.13%      |
| Asian/Asian British - Pakistani                          | 1.56%      |
| Asian/Asian British - Bangladeshi                        | 4.69%      |
| Asian/Asian British - Chinese                            | 1.56%      |
| Asian/Asian British - Indian                             | 3.13%      |
| Black/African/Caribbean/Black British - African          | 1.56%      |
| Mixed/multiple ethnic groups - White and black Caribbean | 1.56%      |
| Prefer not to say                                        | 3.13%      |

# d. Personal Partnerships



# e. Religion



# f. Disability



## Types of disability



### g. Sexual Orientation