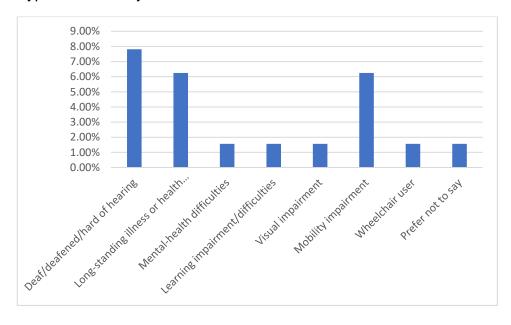

| 78.13%     |
| White - Irish                                            | 1.56%      |
| White - Any other background                             | 3.13%      |
| Asian/Asian British - Pakistani                          | 1.56%      |
| Asian/Asian British - Bangladeshi                        | 4.69%      |
| Asian/Asian British - Chinese                            | 1.56%      |
| Asian/Asian British - Indian                             | 3.13%      |
| Black/African/Caribbean/Black British - African          | 1.56%      |
| Mixed/multiple ethnic groups - White and black Caribbean | 1.56%      |
| Prefer not to say                                        | 3.13%      |

# d. Personal Partnerships



# e. Religion



# f. Disability



## Types of disability



### g. Sexual Orientation