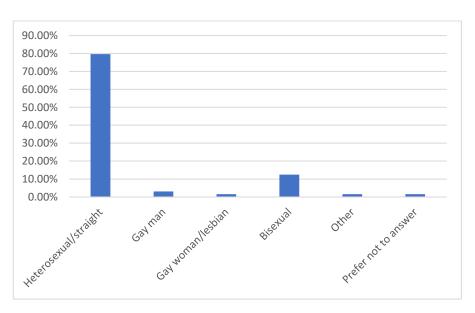

78.13%     |
| White - Irish                                            | 1.56%      |
| White - Any other background                             | 3.13%      |
| Asian/Asian British - Pakistani                          | 1.56%      |
| Asian/Asian British - Bangladeshi                        | 4.69%      |
| Asian/Asian British - Chinese                            | 1.56%      |
| Asian/Asian British - Indian                             | 3.13%      |
| Black/African/Caribbean/Black British - African          | 1.56%      |
| Mixed/multiple ethnic groups - White and black Caribbean | 1.56%      |
| Prefer not to say                                        | 3.13%      |

# d. Personal Partnerships



# e. Religion



# f. Disability



## Types of disability



### g. Sexual Orientation