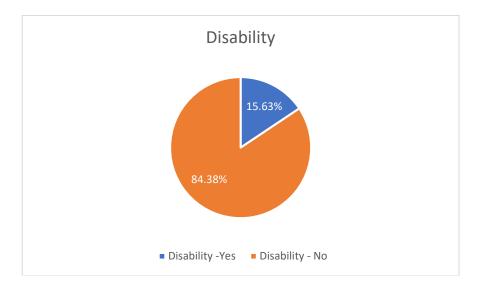

te - British                                          | 78.13%     |
| White - Irish                                            | 1.56%      |
| White - Any other background                             | 3.13%      |
| Asian/Asian British - Pakistani                          | 1.56%      |
| Asian/Asian British - Bangladeshi                        | 4.69%      |
| Asian/Asian British - Chinese                            | 1.56%      |
| Asian/Asian British - Indian                             | 3.13%      |
| Black/African/Caribbean/Black British - African          | 1.56%      |
| Mixed/multiple ethnic groups - White and black Caribbean | 1.56%      |
| Prefer not to say                                        | 3.13%      |

# d. Personal Partnerships



# e. Religion



# f. Disability



## Types of disability



### g. Sexual Orientation