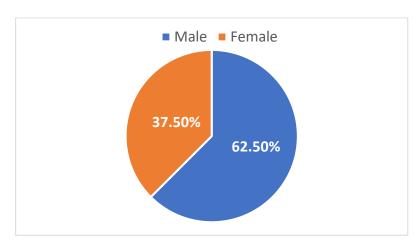

# **DEMOGRAPHIC PROFILE SURVEY – INITIAL OUTCOMES**

1. The results and basic data from the survey is as follows:

#### a. Age:



## b. Male / Female



## c. Ethnicity

| Identified themselves as:                                | Percentage |
|----------------------------------------------------------|------------|
| White - British                                          | 78.13%     |
| White - Irish                                            | 1.56%      |
| White - Any other background                             | 3.13%      |
| Asian/Asian British - Pakistani                          | 1.56%      |
| Asian/Asian British - Bangladeshi                        | 4.69%      |
| Asian/Asian British - Chinese                            | 1.56%      |
| Asian/Asian British - Indian                             | 3.13%      |
| Black/African/Caribbean/Black British - African          | 1.56%      |
| Mixed/multiple ethnic groups - White an