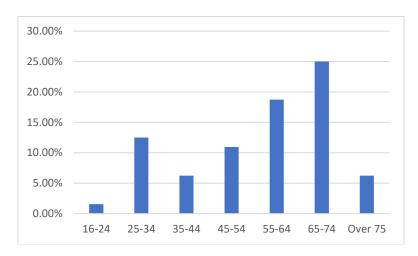

# **DEMOGRAPHIC PROFILE SURVEY – INITIAL OUTCOMES**

1. The results and basic data from the survey is as follows:

#### a. Age:



## b. Male / Female



## c. Ethnicity

| Identified themselves as:                                | Percentage |
|----------------------------------------------------------|------------|
| White - British                                          | 78.13%     |
| White - Irish                                            | 1.56%      |
| White - Any other background                             | 3.13%      |
| Asian/Asian British - Pakistani                          | 1.56%      |
| Asian/Asian British - Bangladeshi                        | 4.69%      |
| Asian/Asian British - Chinese                            | 1.56%      |
| Asian/Asian British - Indian                             | 3.13%      |
| Black/African/Caribbean/Black British - African          | 1.56%      |
| Mixed/multiple e