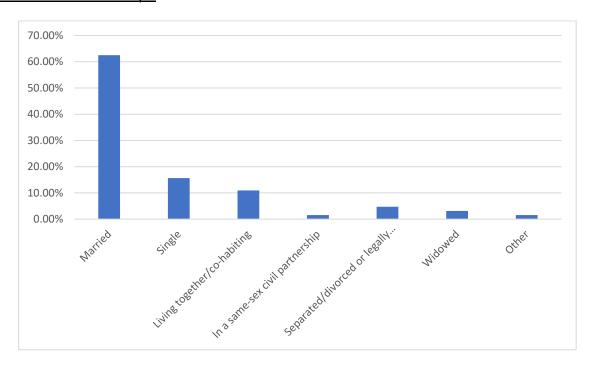

----------------|------------|
| White - British                                          | 78.13%     |
| White - Irish                                            | 1.56%      |
| White - Any other background                             | 3.13%      |
| Asian/Asian British - Pakistani                          | 1.56%      |
| Asian/Asian British - Bangladeshi                        | 4.69%      |
| Asian/Asian British - Chinese                            | 1.56%      |
| Asian/Asian British - Indian                             | 3.13%      |
| Black/African/Caribbean/Black British - African          | 1.56%      |
| Mixed/multiple ethnic groups - White and black Caribbean | 1.56%      |
| Prefer not to say                                        | 3.13%      |

# d. Personal Partnerships



# e. Religion



# f. Disability



## Types of disability



### g. Sexual Orientation